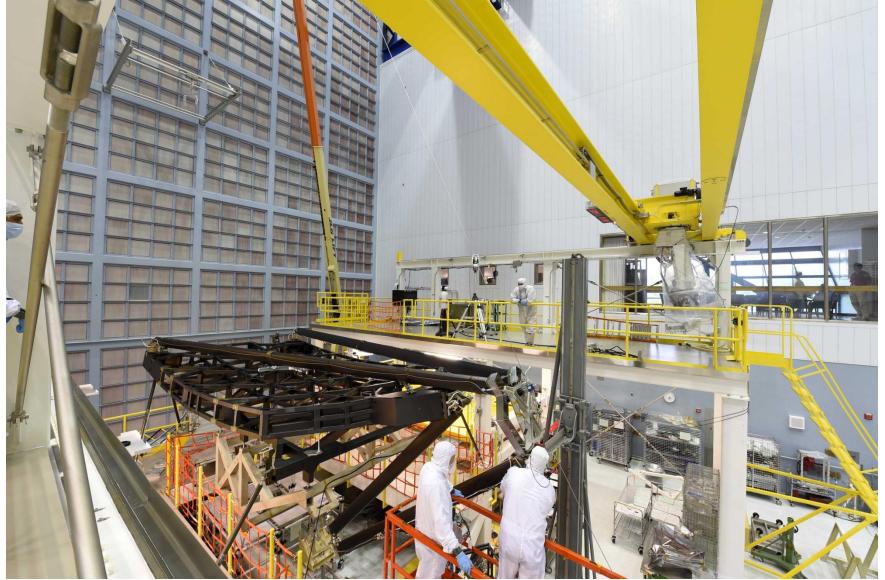

#### Pathfinder Optical Integration

- The Primary Mirror Backplane Support Structure (PMBSS) was delivered to GFSC for mirror integration in July 2014
- Both Primary Mirror Segment Assemblies (PMSA) have been installed and electrically verified
- The Secondary Mirror Assembly (SMA) has also been aligned and electrically verified
- Additional thermal diodes and other Pathfinder specific hardware is being completed
- Delivery of the Pathfinder to JSC for cryo testing is scheduled for January 2015

### **SMSS Walkout**

With the single strut release, SMSS walked out and overdeployed against the HEPA filter wall.

Ready for PMSA mirror integration