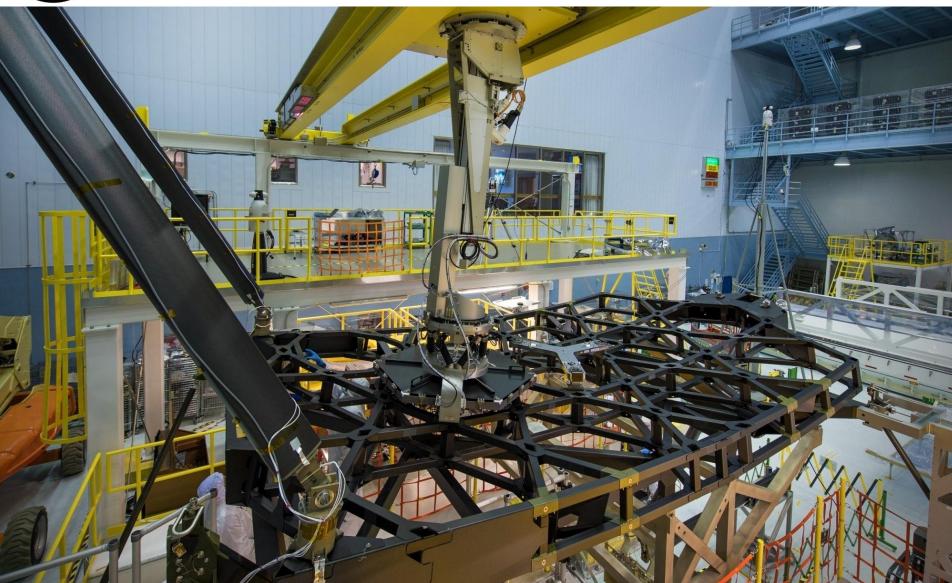

### **PMSA Integration**

EDU Mirror integrated on the PAIF and being moved over the Pathfinder structure

Note protective covers on the mirror elements