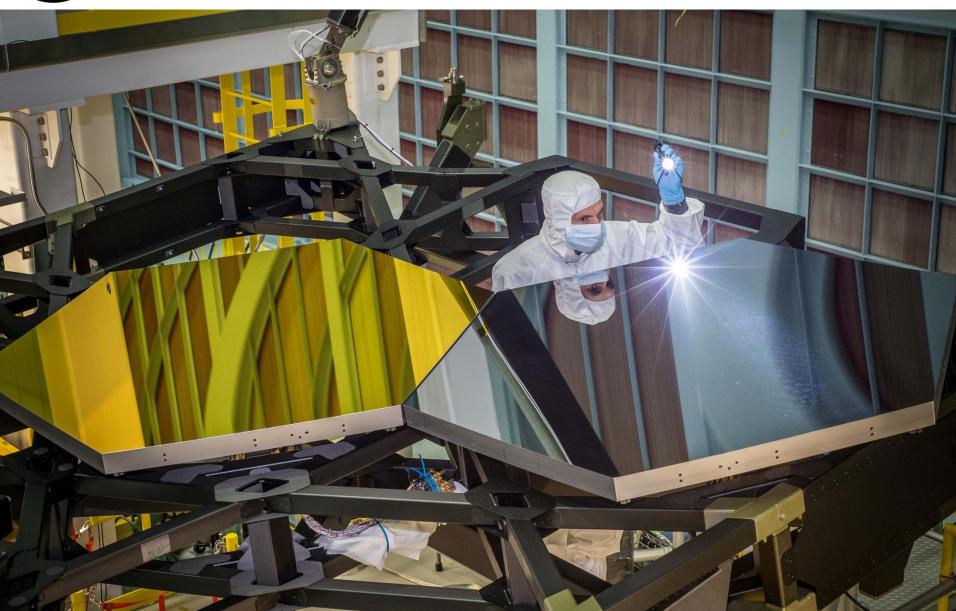

Overview**









# Pathfinder Delivery to the SSDIF









Unbagged Pathfinder Structure







### **Pathfinder on Optical Bench**











### **SMSS Walkout**







With the single strut release, SMSS walked out and overdeployed against the HEPA filter wall.

Ready for PMSA mirror integration





### **PMSA Integration**







EDU Mirror integrated on the PAIF and being moved over the Pathfinder structure

Note protective covers on the mirror elements



### **PMSA Alignment**





PAIF with EDU mirror segment during alignment





## **EDU Mirror Aligned**











### **PMSA Installation Complete**









Both PMSA's (the coated EDU and the uncoated, flight spare C7) have been installed into the Pathfinder.

Mirror Covers removed



## **Installed PMSA Inspection**









# **Secondary Mirror Installation**













## **SMA Alignment**









### **Final Alignment of the SMA**













# Interface Liquid Shim Application











### **SMA Installed**









## **Fully Deployed SMSS**











### **JSC Test Configuration**







Pathfinder in the cryo test configuration



### **Summary**



- Pathfinder mirror integration has been completed
- Final tasks being completed
  - Thermal diodes
  - Piston sensors
- Many lessons learned that will be incorporated into the OGSE and the processes and procedures being developed for the flight OTE
  - The previous demonstrations and the Pathfinder build continue to build confidence and refine the flight processes
- Pathfinder has been very important and enables the flight program
  - Provides cr