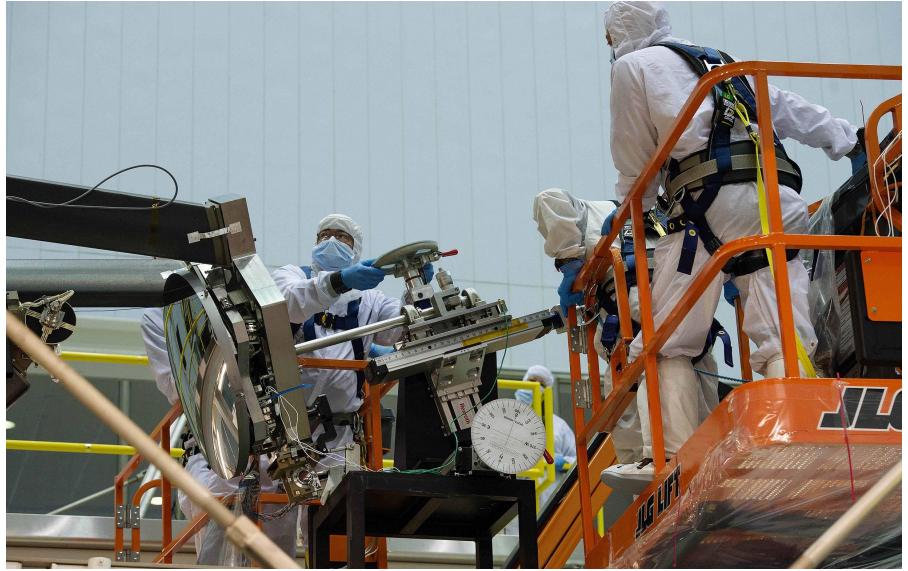

l Bench**











### **SMSS Walkout**







With the single strut release, SMSS walked out and overdeployed against the HEPA filter wall.

Ready for PMSA mirror integration





### **PMSA Integration**







EDU Mirror integrated on the PAIF and being moved over the Pathfinder structure

Note protective covers on the mirror elements



### **PMSA Alignment**





PAIF with EDU mirror segment during alignment





## **EDU Mirror Aligned**











### **PMSA Installation Complete**









Both PMSA's (the coated EDU and the uncoated, flight spare C7) have been installed into the Pathfinder.

Mirror Covers removed



## **Installed PMSA Inspection**









# **Secondary Mirror Installation**













## **SMA Alignment**









### **Final Alignment of the SMA**













# Interface Liquid Shim Application











### **SMA Installed**









## **Fully Deployed SMSS**











### **JSC Test Configuration**







Pathfinder in the cryo test configuration



### **Summary**



- Pathfinder mirror integration has been completed
- Final tasks being completed
  - Thermal diodes
  - Piston sensors
- Many lessons learned that will be incorporated into the OGSE and the processes and procedures being developed for the flight OTE
  - The previous demonstrations and the Pathfinder build continue to build confidence and refine the flight processes
- Pathfinder has been very important and enables the flight program
  - Provides critical experience in preparation for the critical path flight program
  - Well worth the investment by the program