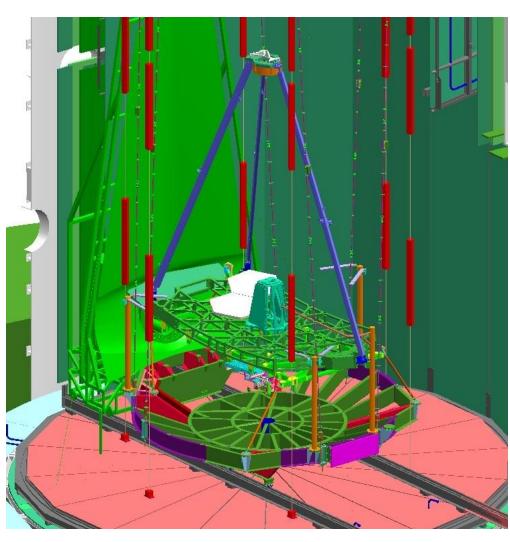

SA mirror integration





### **PMSA Integration**







EDU Mirror integrated on the PAIF and being moved over the Pathfinder structure

Note protective covers on the mirror elements



### **PMSA Alignment**





PAIF with EDU mirror segment during alignment





## **EDU Mirror Aligned**











### **PMSA Installation Complete**









Both PMSA's (the coated EDU and the uncoated, flight spare C7) have been installed into the Pathfinder.

Mirror Covers removed



## **Installed PMSA Inspection**









# **Secondary Mirror Installation**













## **SMA Alignment**









### **Final Alignment of the SMA**













# Interface Liquid Shim Application











### **SMA Installed**









## **Fully Deployed SMSS**











### **JSC Test Configuration**







Pathfinder in the cryo test configuration



### **Summary**



- Pathfinder mirror integration has been completed
- Final tasks being completed
  - Thermal diodes
  - Piston sensors
- Many lessons learned that will be incorporated into the OGSE and the processes and procedures being developed for the flight OTE
  - The previous demonstrations and the Pathfinder build continue to build confidence and refine the flight processes
- Pathfinder has been very important and enables the flight program
  - Provides critical experience in preparation for the critical path flight program
  - Well worth the investment by the program