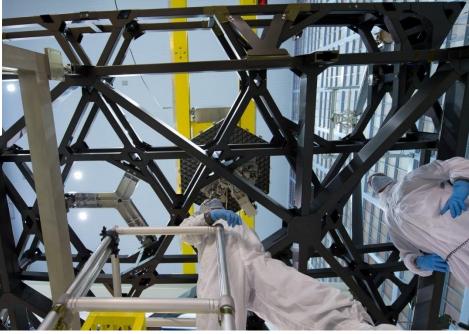

specific hardware is being completed
- Delivery of the Pathfinder to JSC for cryo testing is scheduled for January 2015

#### Optical Telescope Element (OTE) Integration

Optical integration of the flight OTE scheduled for Fall 2015



#### **Schedule Overview**









# Pathfinder Delivery to the SSDIF









Unbagged Pathfinder Structure







### **Pathfinder on Optical Bench**











### **SMSS Walkout**







With the single strut release, SMSS walked out and overdeployed against the HEPA filter wall.

Ready for PMSA mirror integration





### **PMSA Integration**







EDU Mirror integrated on the PAIF and being moved over the Pathfinder structure

Note protective covers on the mirror elements



### **PMSA Alignment**





PAIF with EDU mirror segment during alignment





## **EDU Mirror Aligned**











### **PMSA Installation Complete**









Both PMSA's (the coated EDU and the uncoated, flight spare C7) have been installed into the Pathfinder.

Mirror Covers removed



## **Installed PMSA Inspection**









# **Secondary Mirror Installation**













## **SMA Alignment**









### **Final Alignment of the SMA**













# Interface Liquid Shim Application











### **SMA Installed**









## **Fully Deployed SMSS**











### **JSC Test Configuration**







Pathfinder in the cryo test configuration



### **Summary**



- Pathfinder mirror integration has been completed
- Final tasks being completed
  - Thermal diodes
  - Piston sensors
- Many lessons learned that will be incorporated into the OGSE and the processe