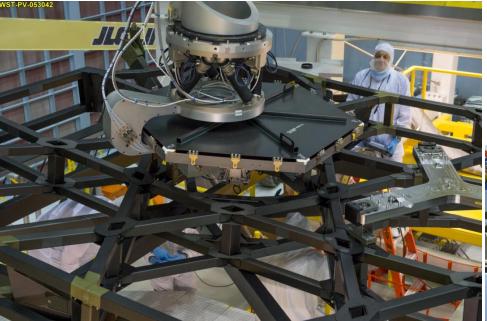

### **PMSA Installation Complete**

Both PMSA's (the coated EDU and the uncoated, flight spare C7) have been installed into the Pathfinder.

Mirror Covers removed

## **Installed PMSA Inspection**