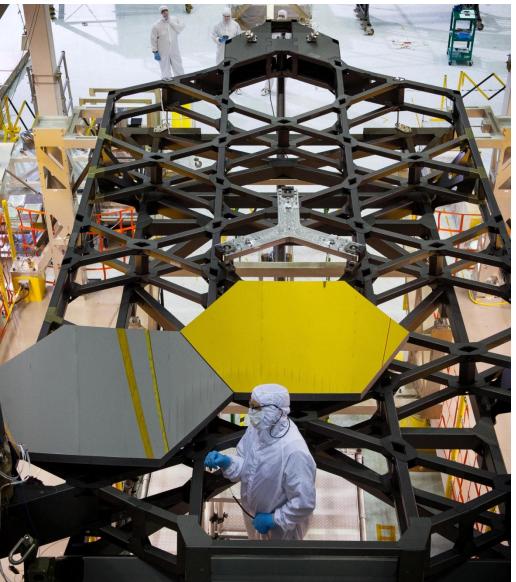

### **PMSA Installation Complete**

Both PMSA's (the coated EDU and the uncoated, flight spare C7) have been installed into the Pathfinder.

Mirror Covers removed

## **Installed PMSA Inspection**