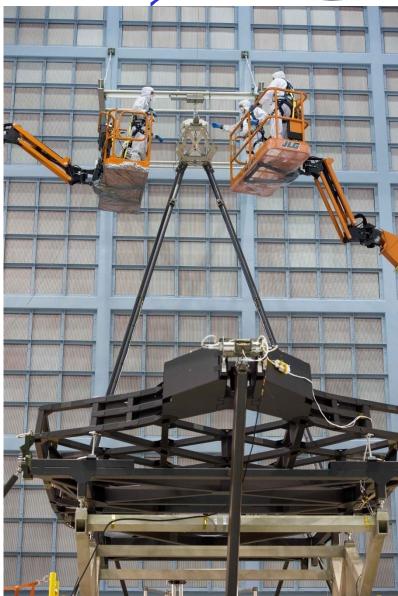

### **PMSA Integration**

EDU Mirror integrated on the PAIF and being moved over the Pathfinder structure

Note protective covers on the mirror elements