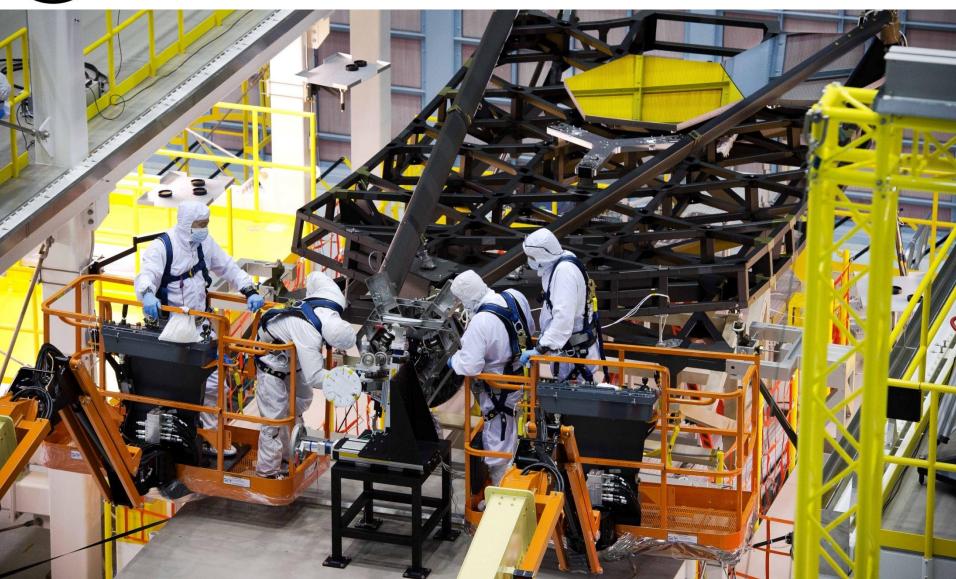

SSDIF









Unbagged Pathfinder Structure







### **Pathfinder on Optical Bench**











### **SMSS Walkout**







With the single strut release, SMSS walked out and overdeployed against the HEPA filter wall.

Ready for PMSA mirror integration





### **PMSA Integration**







EDU Mirror integrated on the PAIF and being moved over the Pathfinder structure

Note protective covers on the mirror elements



### **PMSA Alignment**





PAIF with EDU mirror segment during alignment





## **EDU Mirror Aligned**











### **PMSA Installation Complete**









Both PMSA's (the coated EDU and the uncoated, flight spare C7) have been installed into the Pathfinder.

Mirror Covers removed



## **Installed PMSA Inspection**









# **Secondary Mirror Installation**













## **SMA Alignment**









### **Final Alignment of the SMA**













# Interface Liquid Shim Application











### **SMA Installed**









## **Fully Deployed SMSS**











### **JSC Test Configuration**







Pathfinder in the cryo test configuration



### **Summary**



- Pathfinder mirror integration has been completed
- Final tasks being completed
  - Thermal diodes
  - Piston sensors
- Many lessons learned that will be incorporated into the OGSE and the processes and procedures being developed for the flight OTE
  - The previous demonstrations and the Pathfinder build continue to build confidence and refine the flight processes
- Pathfinder has been very important and enables the flight program
  - Provides critical experience in preparation for the critical