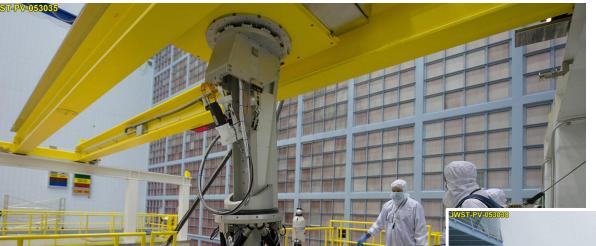

Segment Assemblies (PMSA) have been installed and electrically verified
- The Secondary Mirror Assembly (SMA) has also been aligned and electrically verified
- Additional thermal diodes and other Pathfinder specific hardware is being completed
- Delivery of the Pathfinder to JSC for cryo testing is scheduled for January 2015

#### Optical Telescope Element (OTE) Integration

Optical integration of the flight OTE scheduled for Fall 2015



#### **Schedule Overview**









# Pathfinder Delivery to the SSDIF









Unbagged Pathfinder Structure







### **Pathfinder on Optical Bench**











### **SMSS Walkout**







With the single strut release, SMSS walked out and overdeployed against the HEPA filter wall.

Ready for PMSA mirror integration





### **PMSA Integration**







EDU Mirror integrated on the PAIF and being moved over the Pathfinder structure

Note protective covers on the mirror elements



### **PMSA Alignment**





PAIF with EDU mirror segment during alignment





## **EDU Mirror Aligned**











### **PMSA Installation Complete**









Both PMSA's (the coated EDU and the uncoated, flight spare C7) have been installed into the Pathfinder.

Mirror Covers removed



## **Installed PMSA Inspection**









# **Secondary Mirror Installation**













## **SMA Alignment**









### **Final Alignment of the SMA**













# Interface Liquid Shim Application











### **SMA Installed**









## **Fully Deployed SMSS**











### **JSC Test Configuration**







Pathfinder in the cryo test configuration



### **Summ