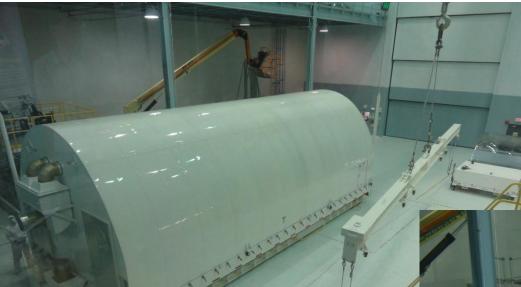

l Ground Support Equipment (OGSE) has been completed and was used for Pathfinder integration operations

#### Pathfinder Optical Integration

- The Primary Mirror Backplane Support Structure (PMBSS) was delivered to GFSC for mirror integration in July 2014
- Both Primary Mirror Segment Assemblies (PMSA) have been installed and electrically verified
- The Secondary Mirror Assembly (SMA) has also been aligned and electrically verified
- Additional thermal diodes and other Pathfinder specific hardware is being completed
- Delivery of the Pathfinder to JSC for cryo testing is scheduled for January 2015

#### Optical Telescope Element (OTE) Integration

Optical integration of the flight OTE scheduled for Fall 2015



#### **Schedule Overview**









# Pathfinder Delivery to the SSDIF









Unbagged Pathfinder Structure







### **Pathfinder on Optical Bench**











### **SMSS Walkout**







With the single strut release, SMSS walked out and overdeployed against the HEPA filter wall.

Ready for PMSA mirror integration





### **PMSA Integration**







EDU Mirror integrated on the PAIF and being moved over the Pathfinder structure

Note protective covers on the mirror elements



### **PMSA Alignment**





PAIF with EDU mirror segment during alignment





## **EDU Mirror Aligned**











### **PMSA Installation Complete**









Both PMSA's (the coated EDU and the uncoated, flight spare C7) have been installed into the Pathfinder.

Mirror Covers removed



## **Installed PMSA Inspection**









# **Secondary Mirror Installation**













## **SMA