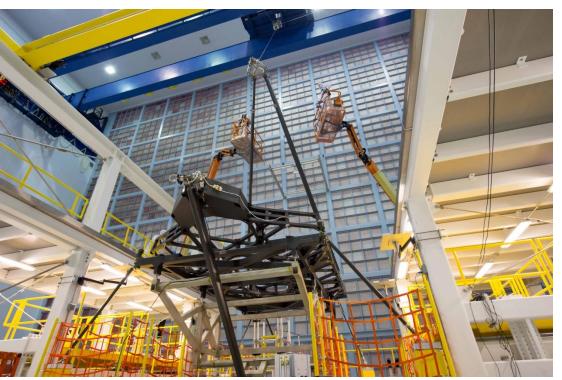

### **PMSA Integration**

EDU Mirror integrated on the PAIF and being moved over the Pathfinder structure

Note protective covers on the mirror elements

### **PMSA Alignment**

PAIF with EDU mirror segment during alignment