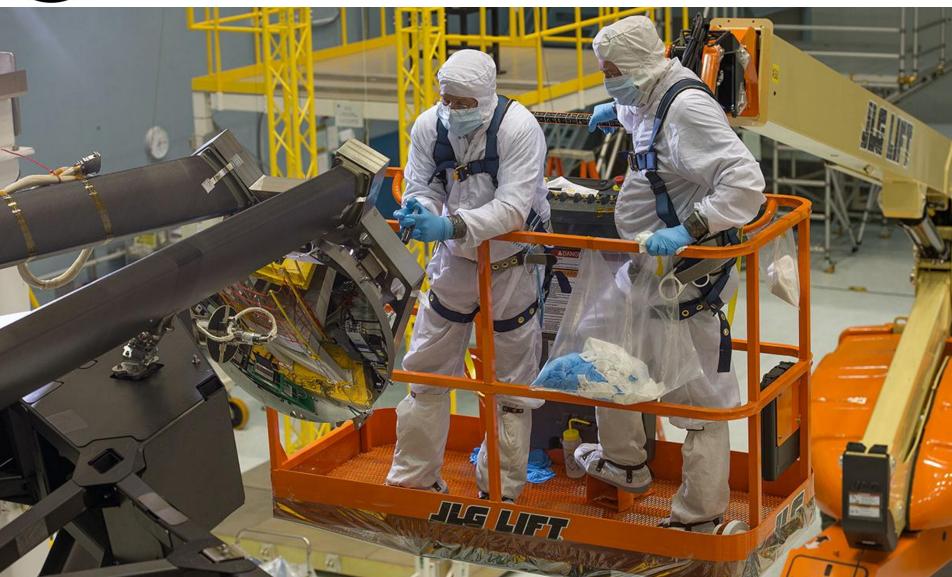

### **PMSA Installation Complete**

Both PMSA's (the coated EDU and the uncoated, flight spare C7) have been installed into the Pathfinder.

Mirror Covers removed