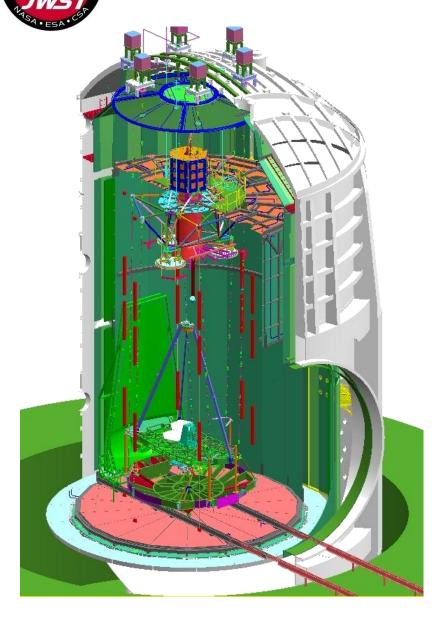

PMSA mirror integration





### **PMSA Integration**







EDU Mirror integrated on the PAIF and being moved over the Pathfinder structure

Note protective covers on the mirror elements



### **PMSA Alignment**





PAIF with EDU mirror segment during alignment





## **EDU Mirror Aligned**











### **PMSA Installation Complete**









Both PMSA's (the coated EDU and the uncoated, flight spare C7) have been installed into the Pathfinder.

Mirror Covers removed



## **Installed PMSA Inspection**









# **Secondary Mirror Installation**













## **SMA Alignment**









### **Final Alignment of the SMA**













# Interface Liquid Shim Application











### **SMA Installed**









## **Fully Deployed SMSS**











### **JSC Test Configuration**







Pathfinder in the cryo test configuration



### **Summary**



- Pathfinder mirror integration has been completed
- Final tasks being completed
  - Thermal diodes
  - Piston sensors
- Many lessons learned that will be incorporated into the OGSE and the processes and procedures being developed for the flight OTE
  - The previous demonstrations and the Pathfinder build continue to build confidence and refine the flight processes
- Pathfinder has been very important and enables the flight program
  - Provides critical experience in preparation for the critical path flight program
  - Well worth the investment by the program