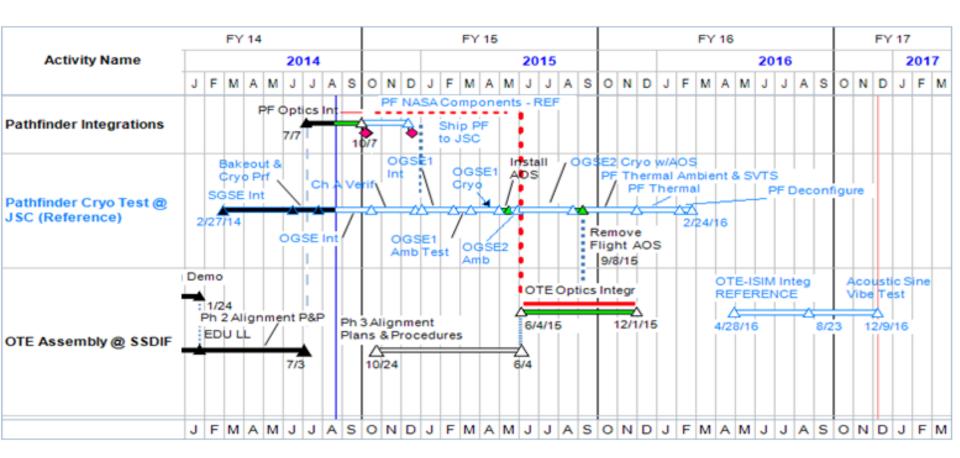

in the large SSDIF clean room
- All OTE Optical Ground Support Equipment (OGSE) has been completed and was used for Pathfinder integration operations

#### Pathfinder Optical Integration

- The Primary Mirror Backplane Support Structure (PMBSS) was delivered to GFSC for mirror integration in July 2014
- Both Primary Mirror Segment Assemblies (PMSA) have been installed and electrically verified
- The Secondary Mirror Assembly (SMA) has also been aligned and electrically verified
- Additional thermal diodes and other Pathfinder specific hardware is being completed
- Delivery of the Pathfinder to JSC for cryo testing is scheduled for January 2015

#### Optical Telescope Element (OTE) Integration

Optical integration of the flight OTE scheduled for Fall 2015



#### **Schedule Overview**









# Pathfinder Delivery to the SSDIF









Unbagged Pathfinder Structure







### **Pathfinder on Optical Bench**











### **SMSS Walkout**







With the single strut release, SMSS walked out and overdeployed against the HEPA filter wall.

Ready for PMSA mirror integration





### **PMSA Integration**







EDU Mirror integrated on the PAIF and being moved over the Pathfinder structure

Note protective covers on the mirror elements



### **PMSA Alignment**





PAIF with EDU mirror segment during alignment





## **EDU Mirror Aligned**











### **PMSA Installation Complete**









Both PMSA's (the coated EDU and the uncoated, flight spare C7) have been installed into the Pathfinder.

Mirror Covers removed



## **Installed PMSA Inspection**









# **Secondar