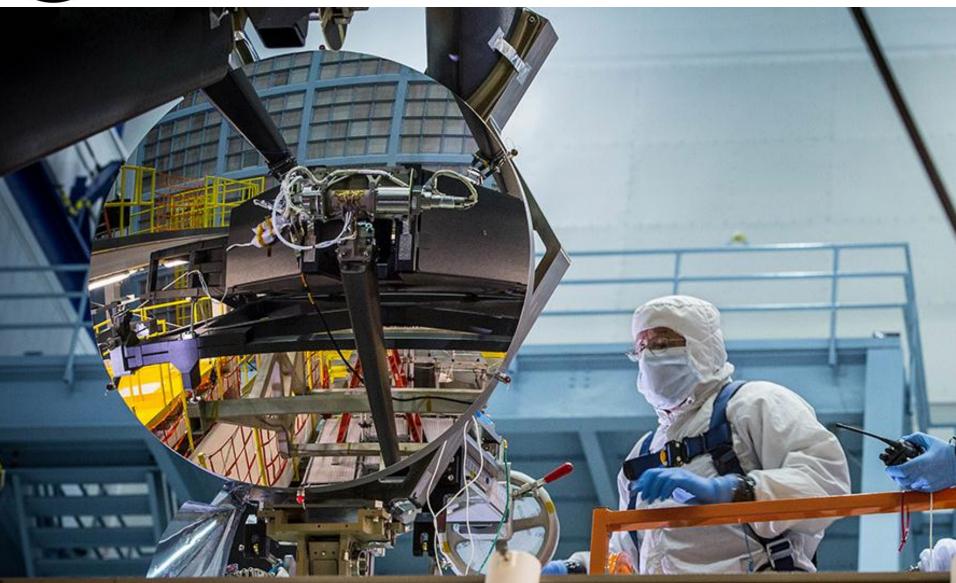

, SMSS walked out and overdeployed against the HEPA filter wall.

Ready for PMSA mirror integration





### **PMSA Integration**







EDU Mirror integrated on the PAIF and being moved over the Pathfinder structure

Note protective covers on the mirror elements



### **PMSA Alignment**





PAIF with EDU mirror segment during alignment





## **EDU Mirror Aligned**











### **PMSA Installation Complete**









Both PMSA's (the coated EDU and the uncoated, flight spare C7) have been installed into the Pathfinder.

Mirror Covers removed



## **Installed PMSA Inspection**









# **Secondary Mirror Installation**













## **SMA Alignment**









### **Final Alignment of the SMA**













# Interface Liquid Shim Application











### **SMA Installed**









## **Fully Deployed SMSS**











### **JSC Test Configuration**







Pathfinder in the cryo test configuration



### **Summary**



- Pathfinder mirror integration has been completed
- Final tasks being completed
  - Thermal diodes
  - Piston sensors
- Many lessons learned that will be incorporated into the OGSE and the processes and procedures being developed for the flight OTE
  - The previous demonstrations and the Pathfinder build continue to build confidence and refine the flight processes
- Pathfinder has been very important and enables the flight program
  - Provides critical experience in preparation for the critical path flight program
  - Well worth the investment by the program