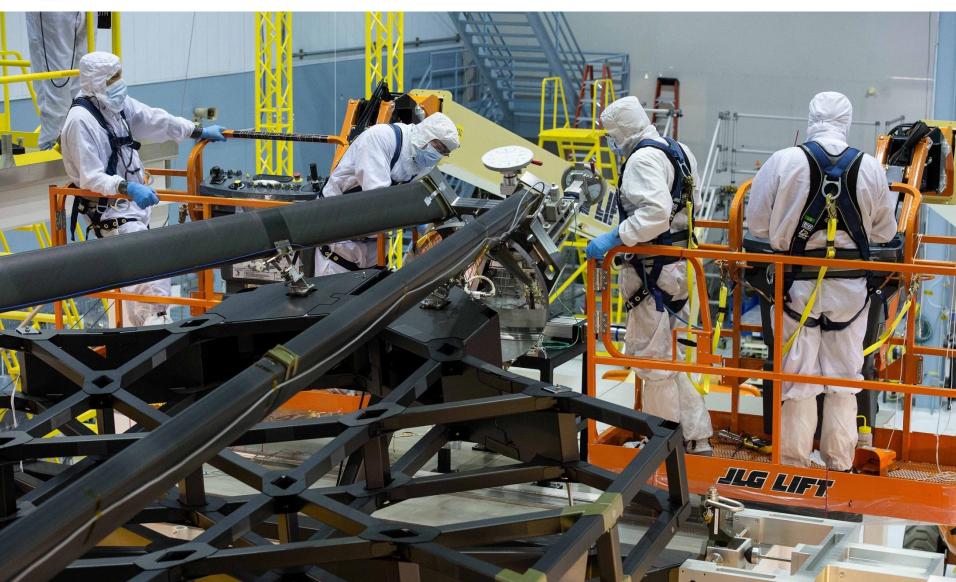

### **PMSA Integration**

EDU Mirror integrated on the PAIF and being moved over the Pathfinder structure

Note protective covers on the mirror elements